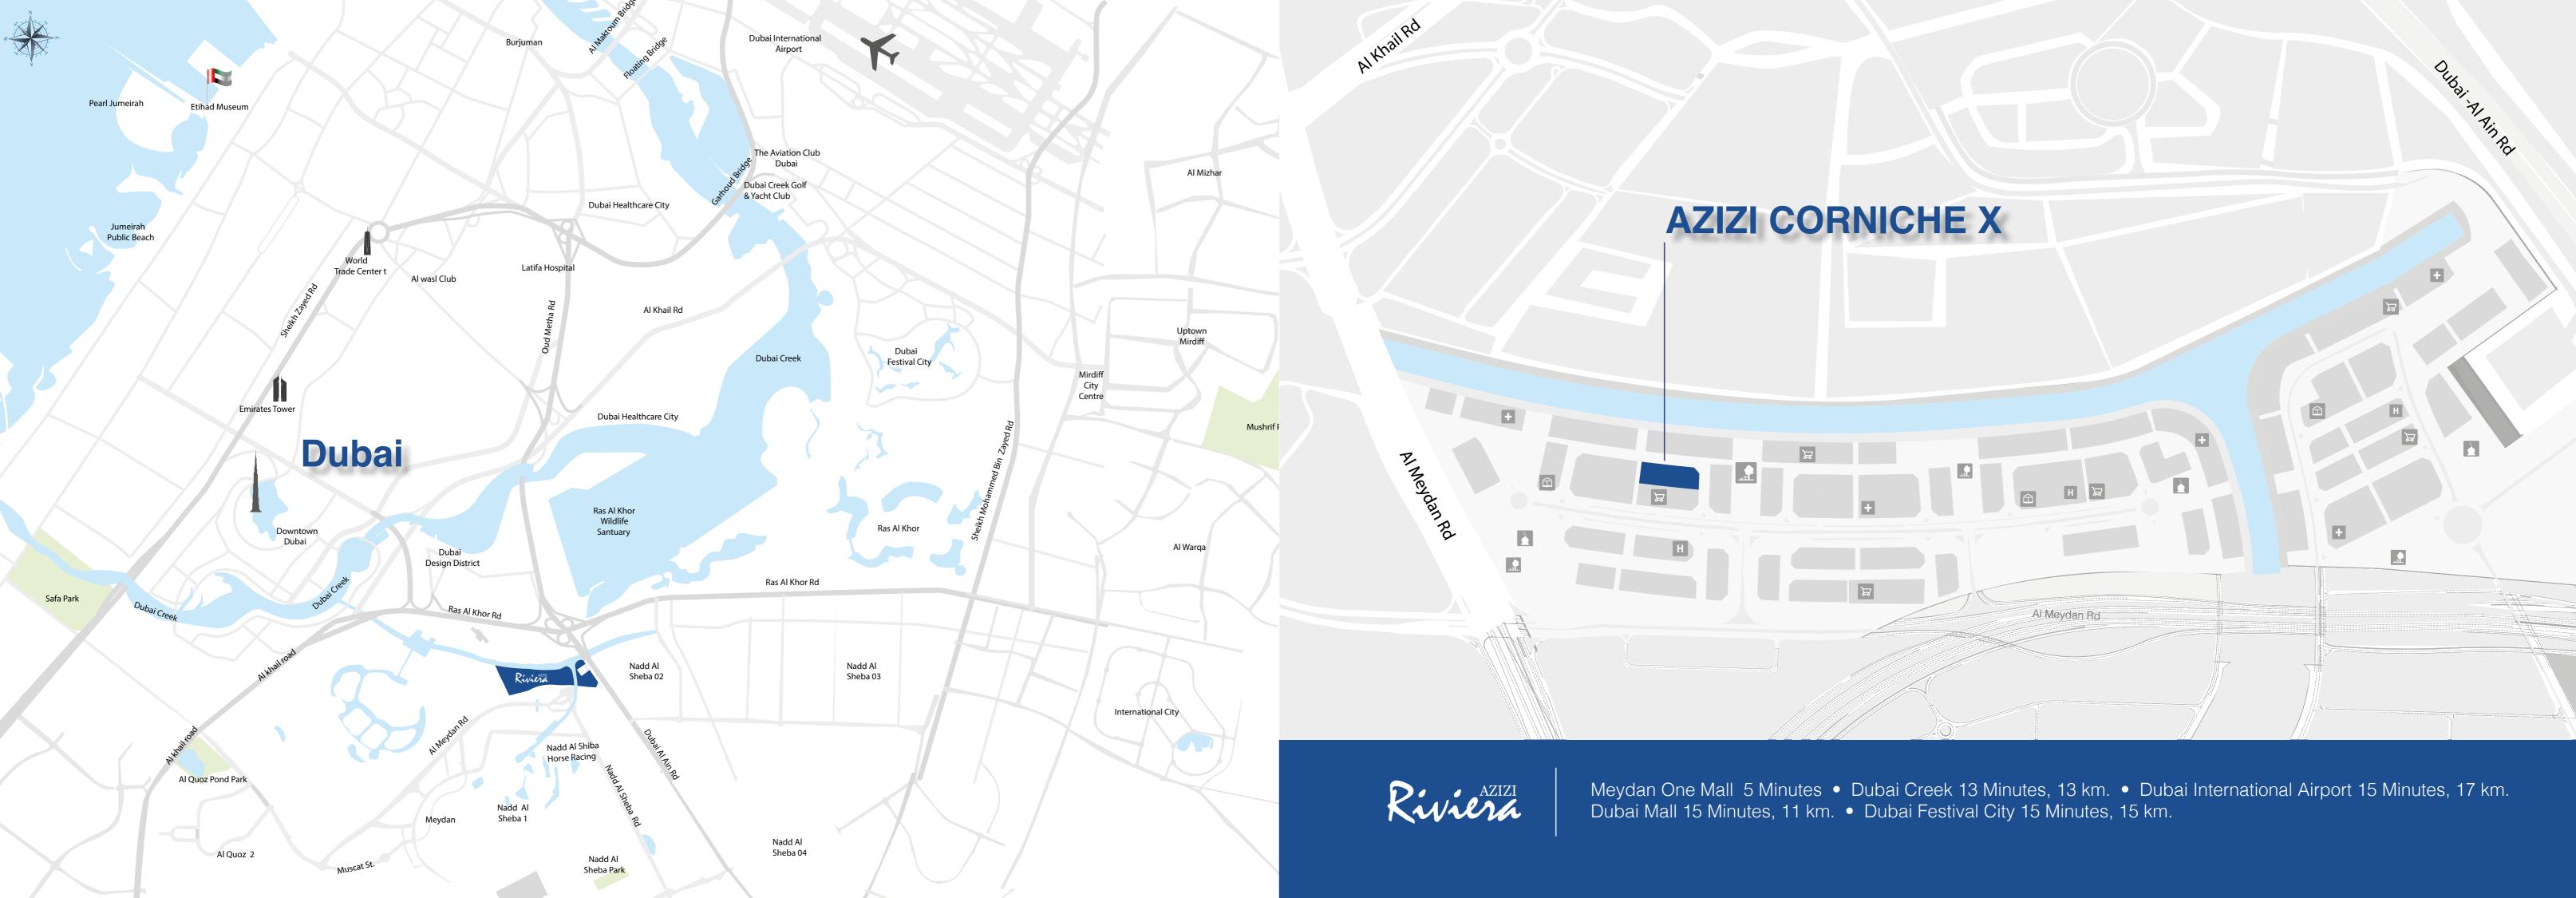

Azizi Riviera is easily accessible via Business Bay, Sheikh Zayed Road, Al Khail Road and Meydan Road. It is also well-connected with a proposed metro line, malls, cinemas, retail, schools, hospitals and other modern necessities. The Meydan Hotel and Racecourse is a mere five minutes away, and so is the proposed One Mall and marina.

#### THE HEART OF THE RIVIERA

STREET STREETS

Named after the colour green, Corniche X is positioned right in the centre of Corniche VII and Corniche XI in phase 1 of the Azizi Riviera. The streets of Corniche are lined with vibrant and bustling retail, food and beverage outlets, making it the perfect place to catch up with friends, family and neighbours.

Just a short walk to the canal, with ample connections to public transport and water transportation, this is the ideal location to enjoy being a part of the Riviera community. Family activities, outdoor dining, cafes and bistros, cinemas and luxury retail will offer everything you need to live the good life of the Riviera.