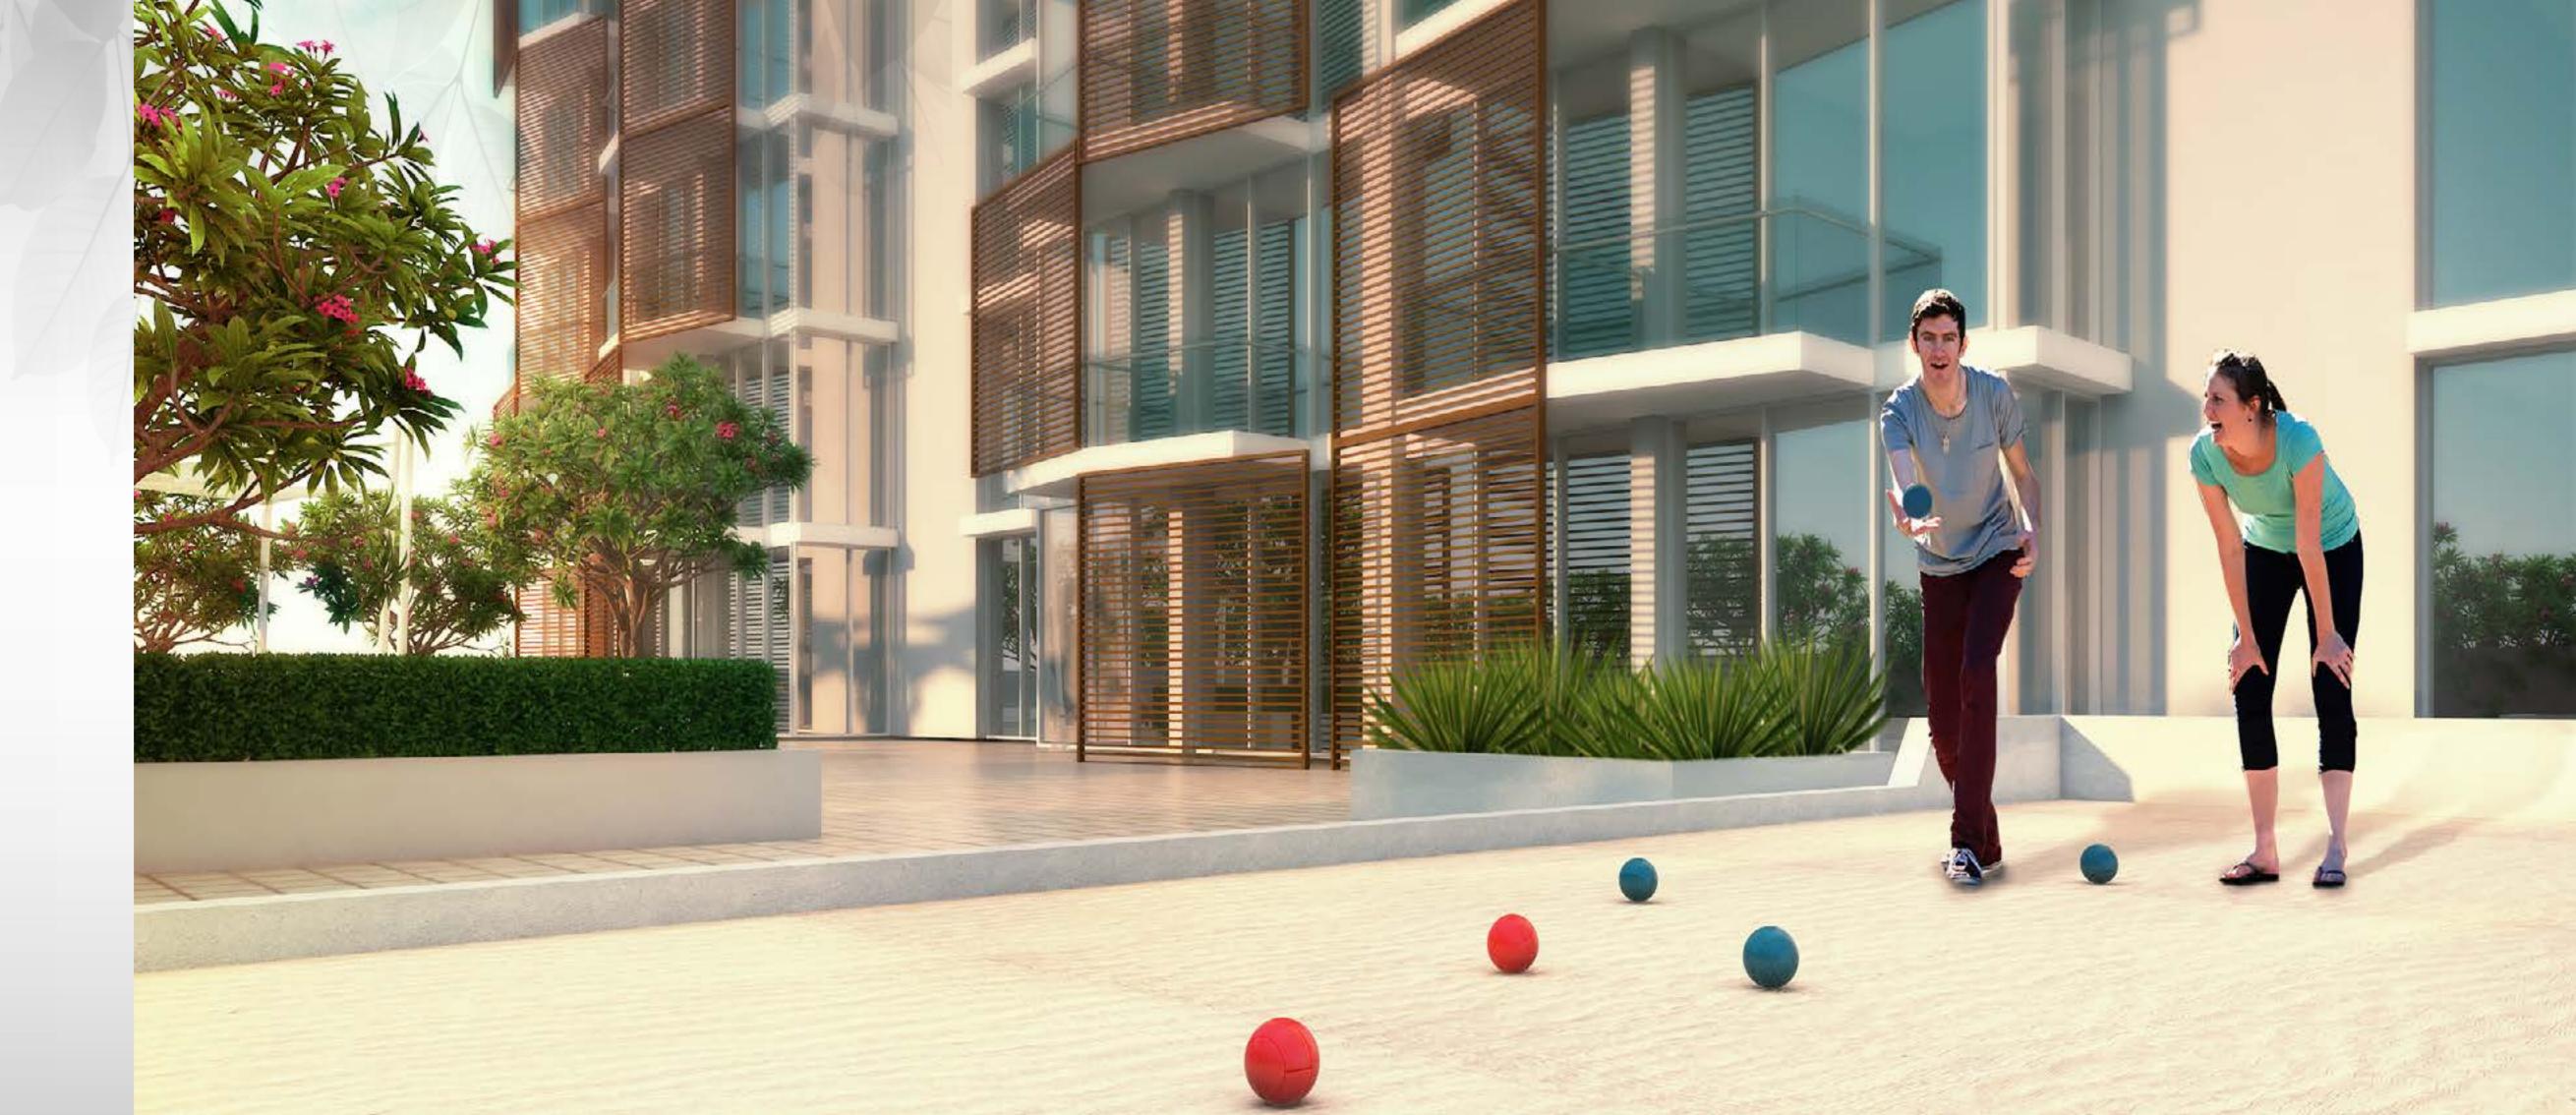

#### BOCCE AREA

Bocce is loved by people of all ages. Competitors or teams lob a total of eight bocce balls as close as possible to a smaller white ball called the 'pallino.' It is estimated that the game originated in 5200 B.C. It is still played today all over the world — the second most played ball sport, behind soccer. Corniche is the best place to play bocce in the Meydan area.