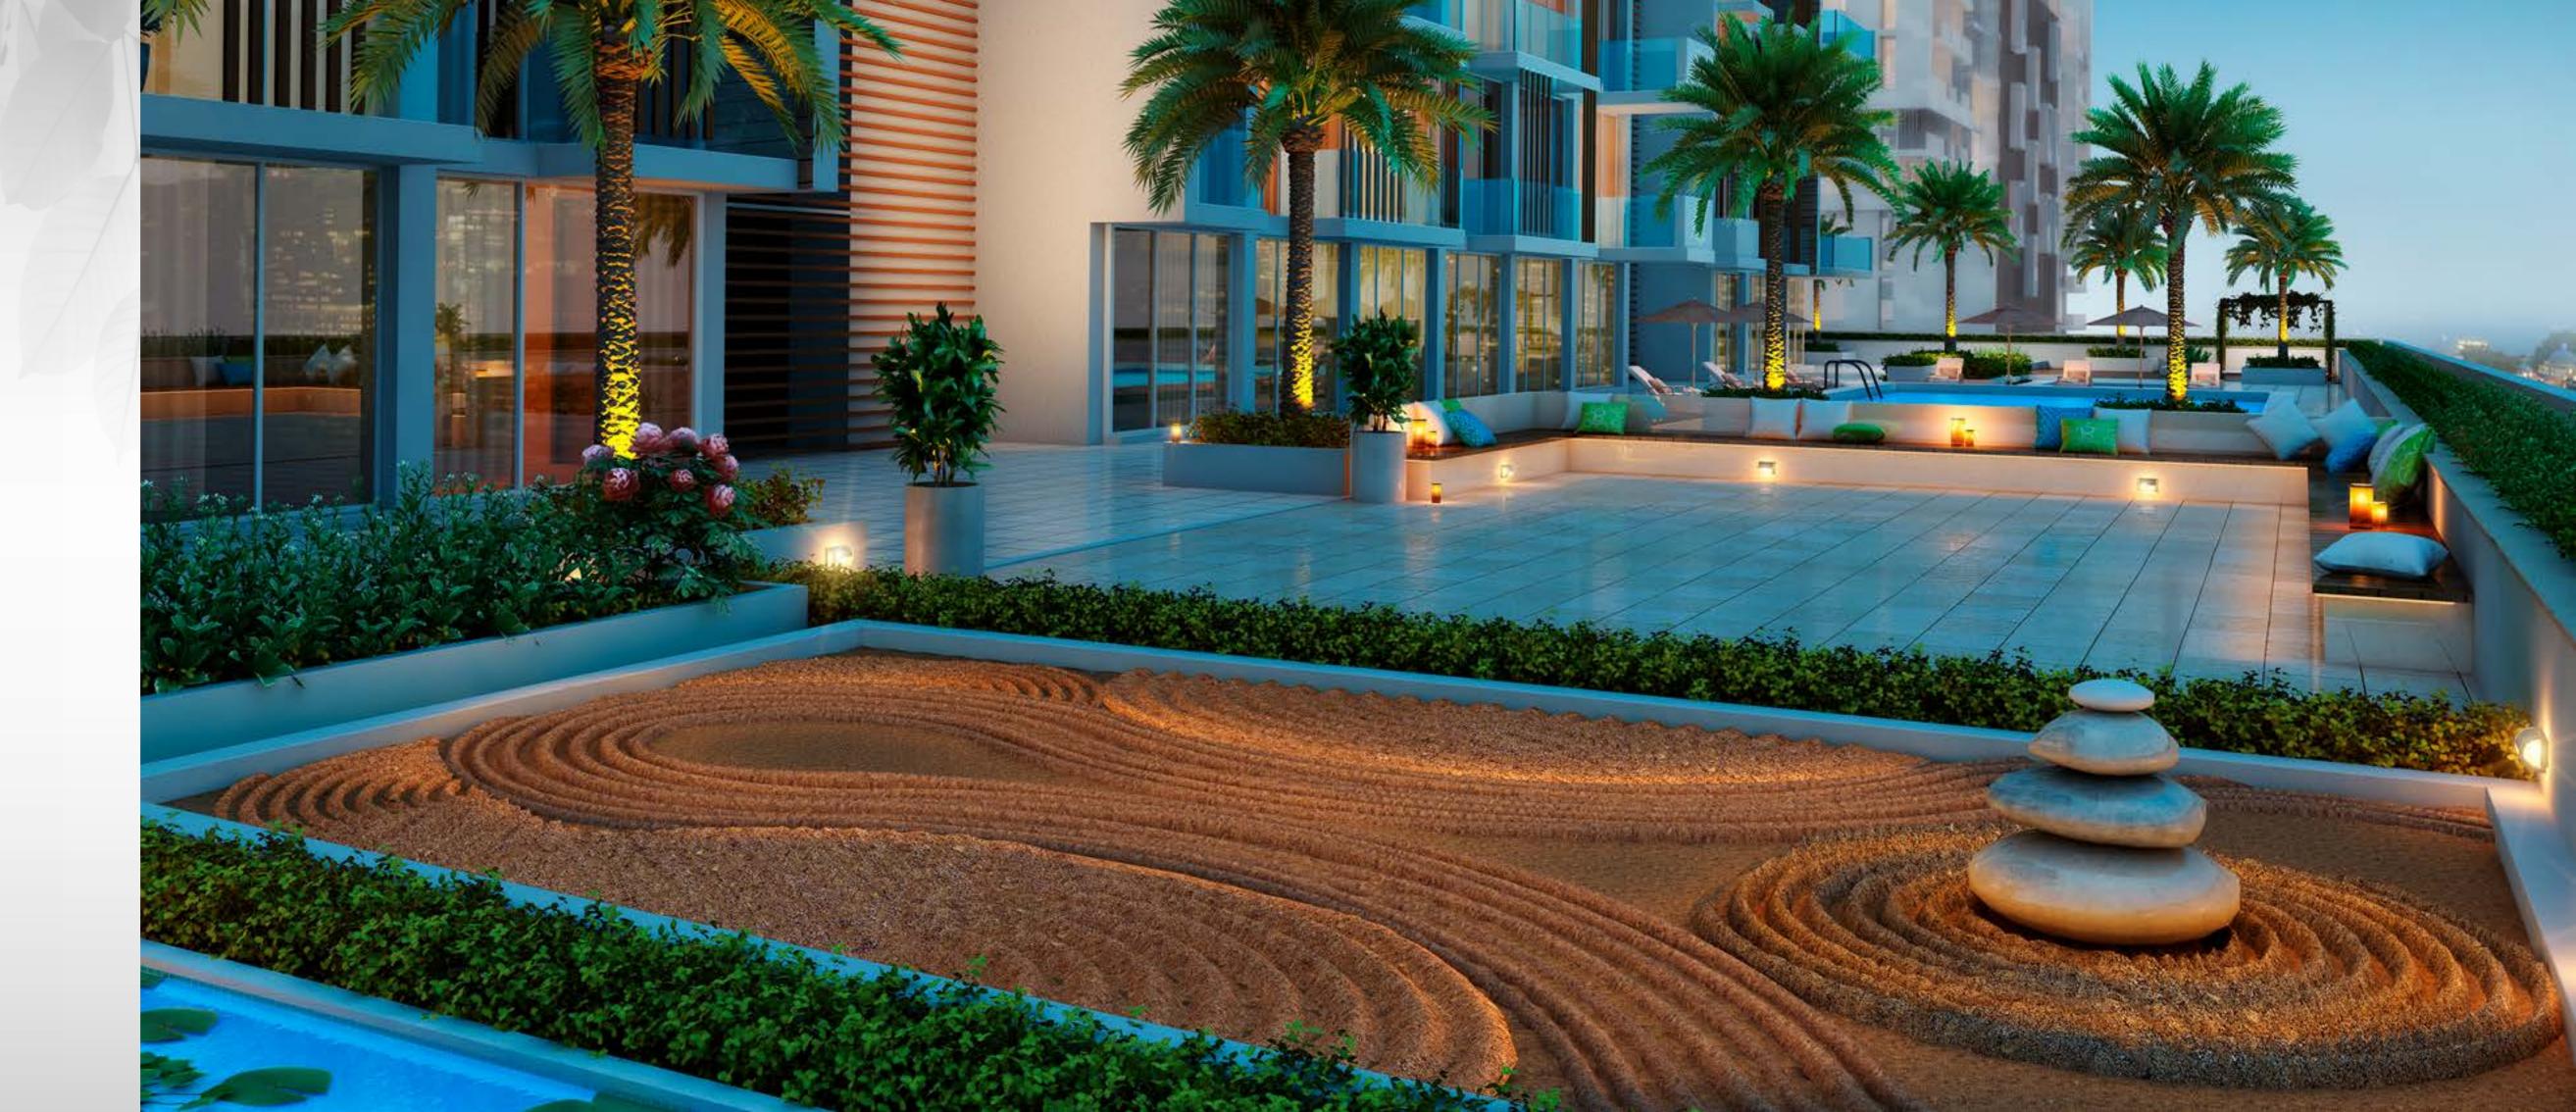

#### ZEN GARDEN

The sand or gravel in a Zen garden represent the sea or ocean and is used instead of water. Corniche Zen garden is carefully raked by our designers to create the impression of waves on the surface of a body of water. The rocks themselves represent islands or rock formations jutting out from the water.