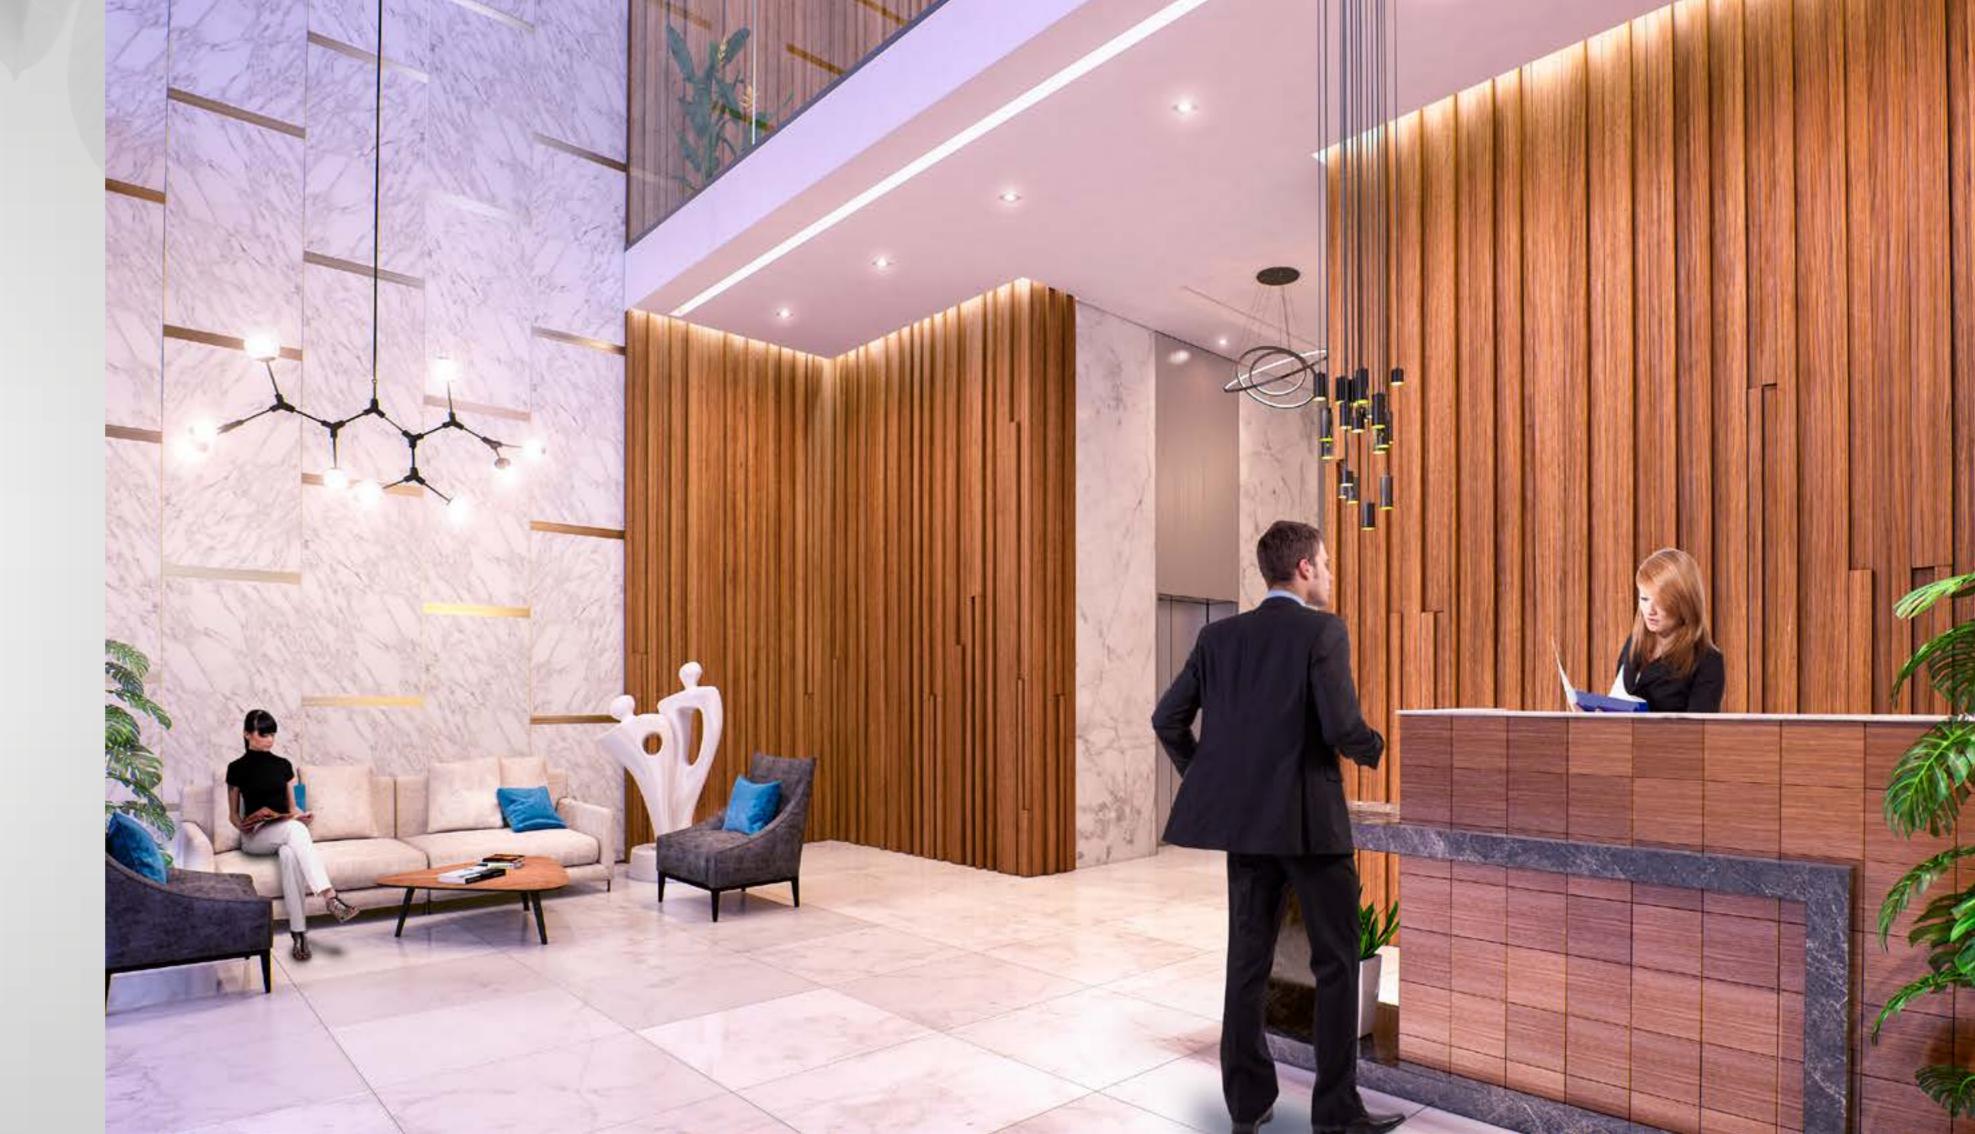

#### CLEAN AND CONTEMPORARY

Come home to a relaxing apartment at Corniche and feel at one with nature and the Riviera community.

Corniche is all about inviting open spaces, much like how the colour green invokes a sense of happiness and being one with nature. Corniche is designed to be one with nature, using simple, uncluttered spaces and subtle touches to make it feel modern and sophisticated, but still welcoming. Pleasing tones, stone cladding and framed curtain glass that merge into balconies give apartments stunning facades.

#### GREEN LIVING

A contemporary lifestyle means we must also care for nature and the environment. We also understand that clean living means more natural materials, which is why we offer modern designs with wood and stone cladding. You can expect the best fittings and amenities at Corniche.

Framed curtain glass and beautiful floor to ceiling windows give you an eye into the world around, while there are many cosy and inviting floorplans that suit you best, to choose from. There is nothing like coming back to a cosy home after enjoying the Riviera community lifestyle, and at Corniche, you will find peace and serenity.