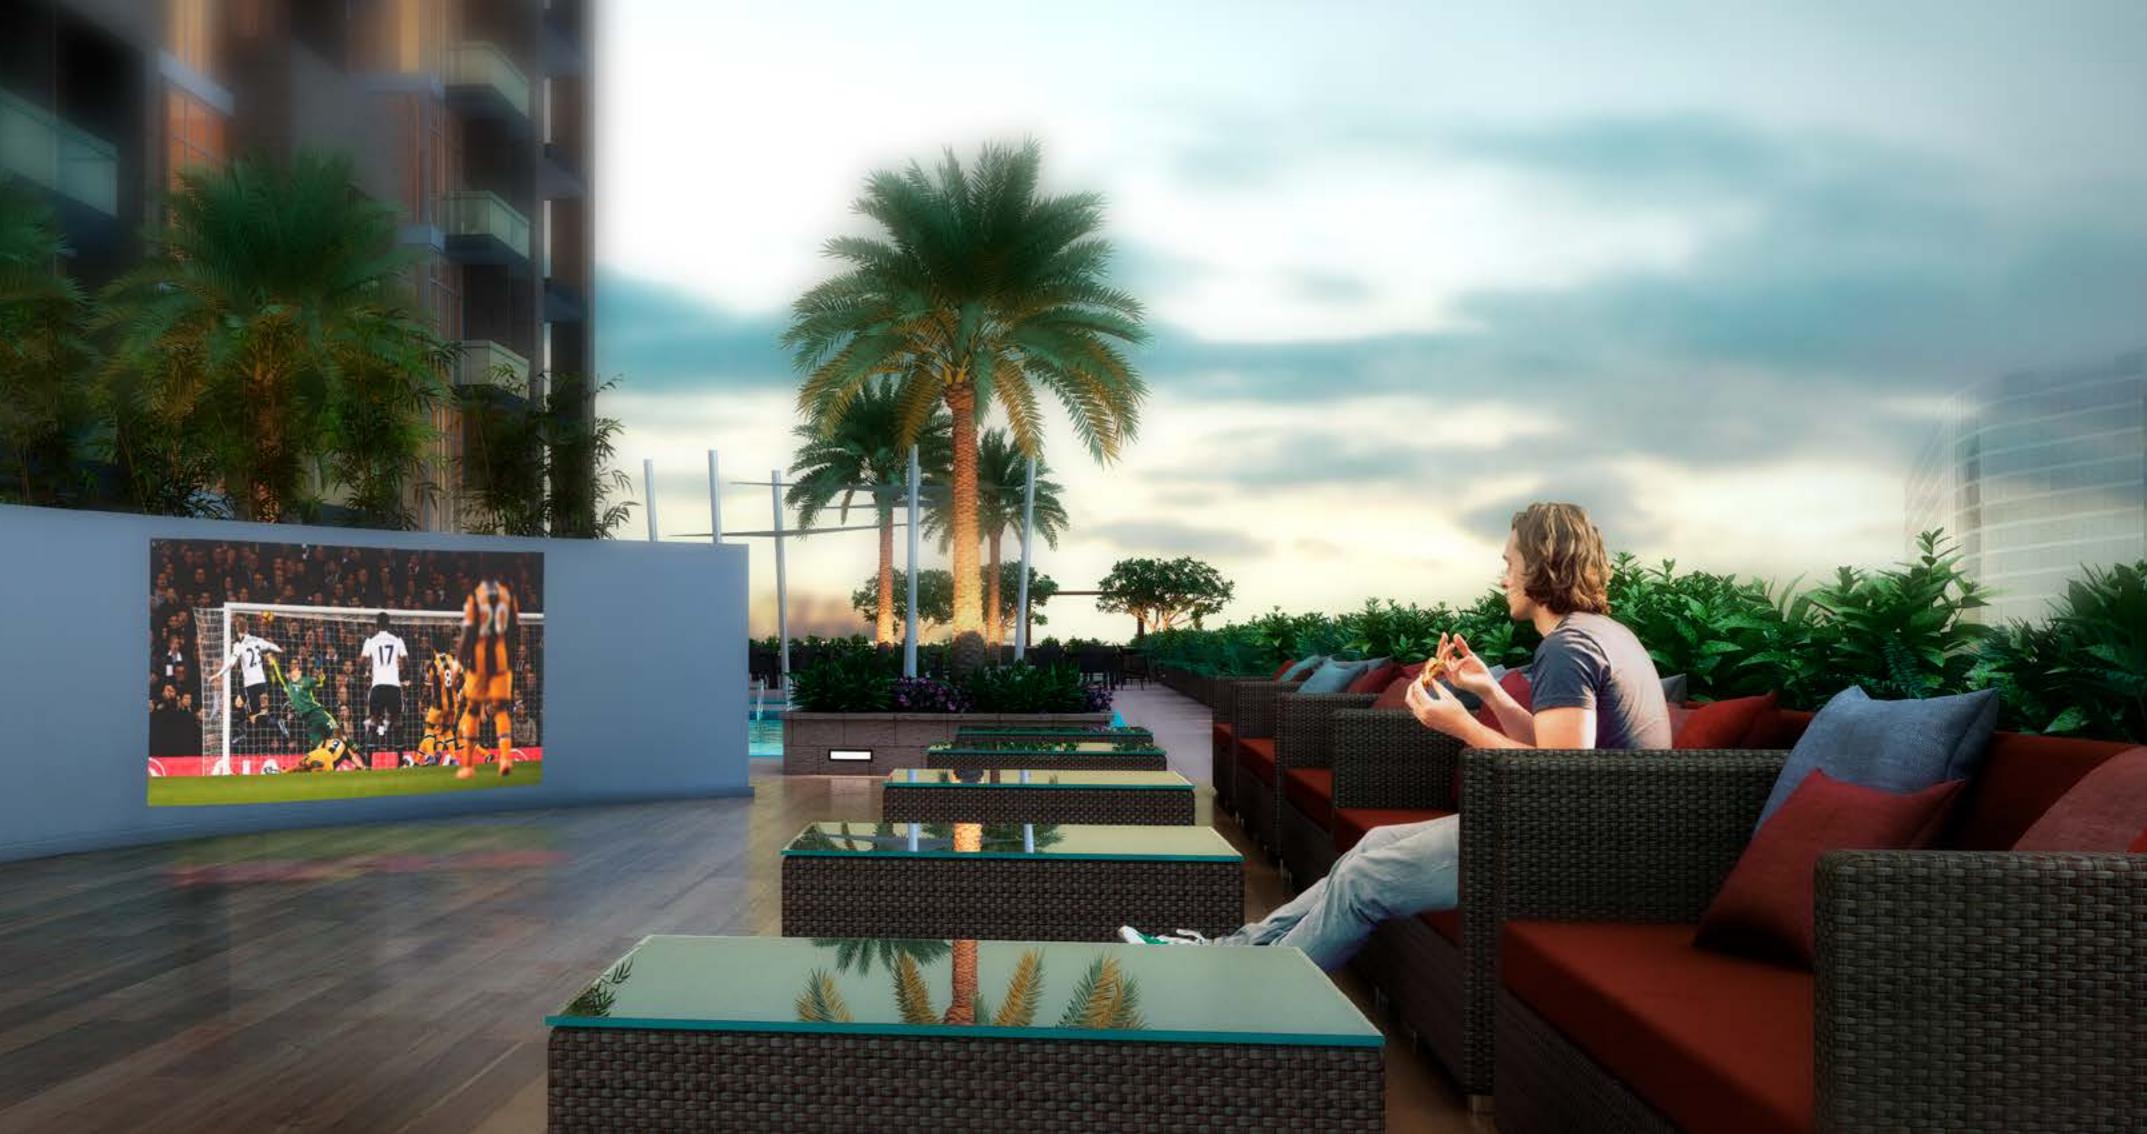

#### LOUNGE WITH MOVIE NIGHT

Hosting an outdoor movie night is not challenging any more (at least the first time you do so) than simply popping in a DVD for the kids and leaving them in the living room. At Corniche, all you need is USB with your favourite show to make it successful movie night with family and friends.