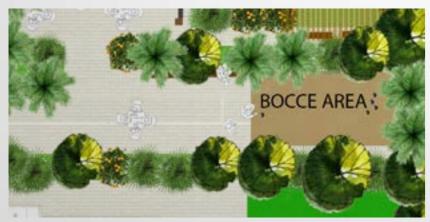

#### BOCCE AREA

Bocce is loved by people of all ages. Competitors or teams lob a total of eight bocce balls as close as possible to a smaller white ball called the 'pallino.' It is estimated that the game originated in 5200 B.C. It is still played today all over the world — the second most played ball sport, behind soccer. Corniche is the best place to play bocce in the Meydan area.