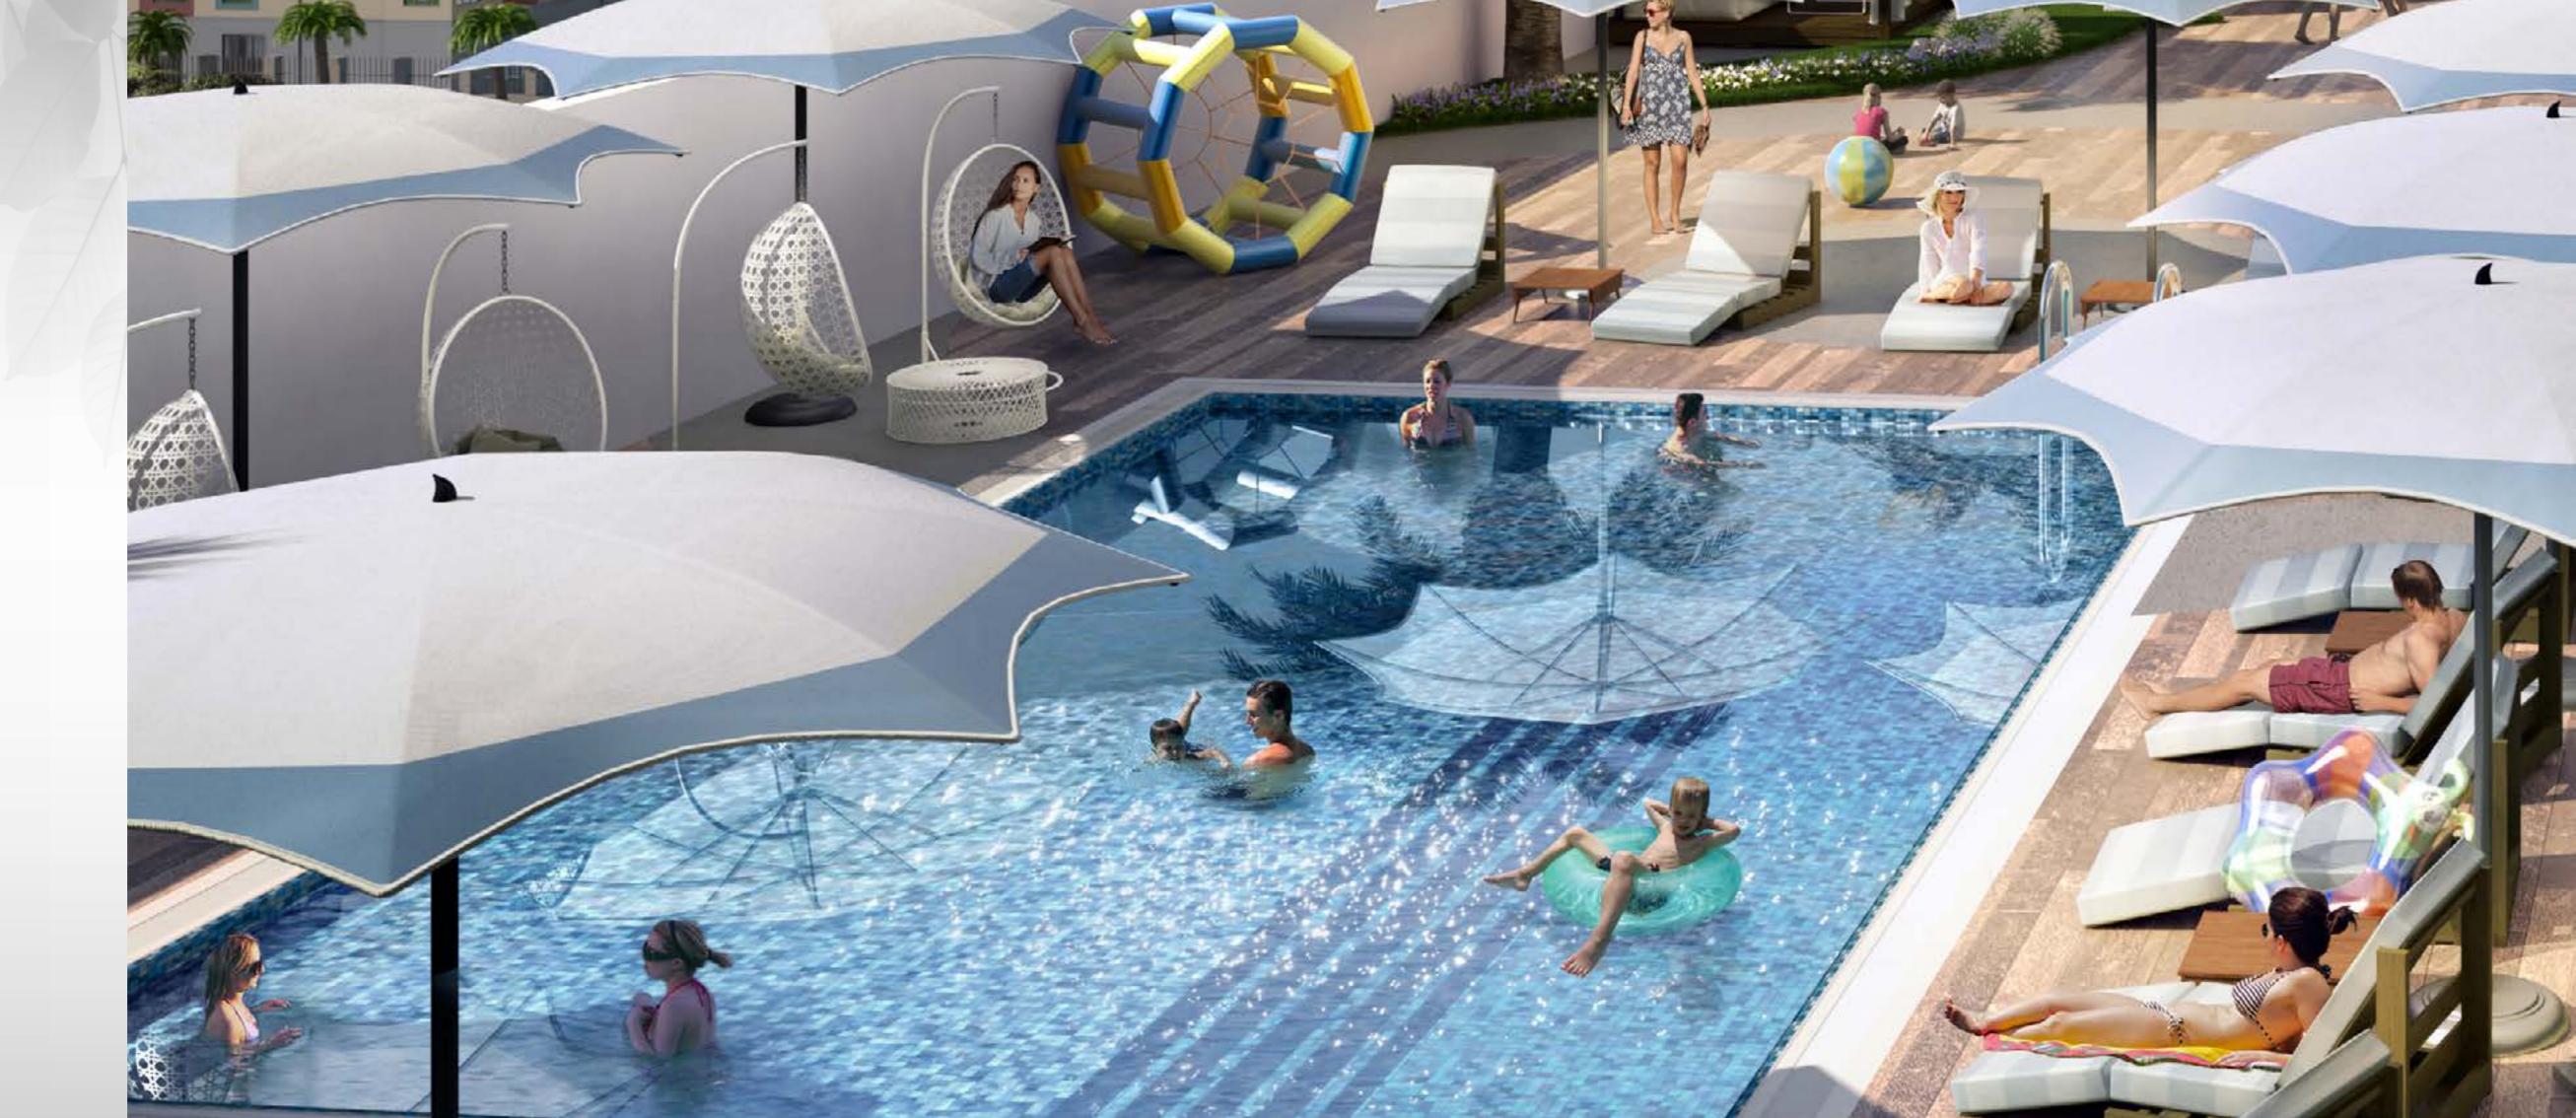

#### KIDS SWIMMING POOL

Just like anything else, swimming pools come in all different types, designs, sizes, shapes and are used for various purposes. Corniche has shaded swimming pool for keeping your kids engaged and entertained when the weather is hot and sun is shining. Splashing in the water is funny and remarkably joyful for children and once they got into the pool they will fall in love with it. Kids swimming pools come in different sizes.