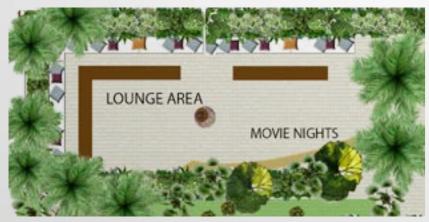

#### LOUNGE WITH MOVIE NIGHT

Hosting an outdoor movie night is not challenging any more (at least the first time you do so) than simply popping in a DVD for the kids and leaving them in the living room. At Corniche, all you need is USB with your favourite show to make it successful movie night with family and friends.