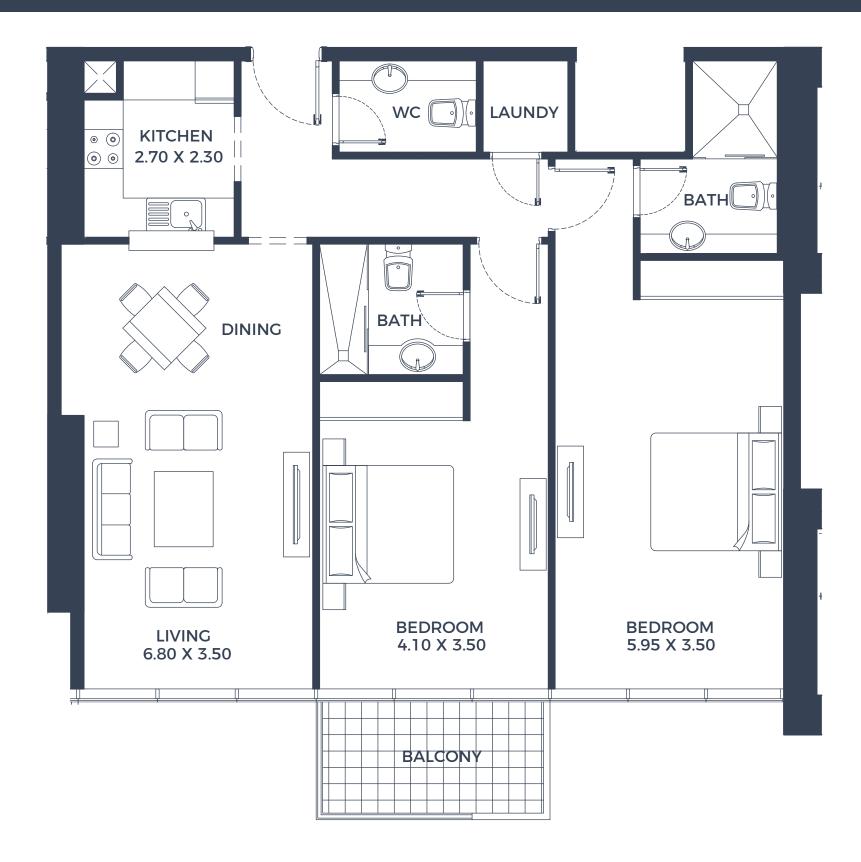

UNIT M230-2B LEVEL 01-29

2 Bedroom Apartment

1163.696 SQUARE

1ST - 29TH FLOOR

#### DISCLAIMER

- 1. All dimensions are in imperial and metric, and measured to structural elements and exclude wall finishes and construction tolerances.
- 2. All materials, dimensions, and drawings are approximate only.
- 3. Information is subject to change without notice, at MAGPD absolute discretion.
- 4. ACTUAL AREA MAY VARY FROM THE STATED AREA.
- 5. Drawings not to scale.
- 6. All images used are for illustrative purposes only and do not represent the actual size, features, specifications, fittings, and furnishings.