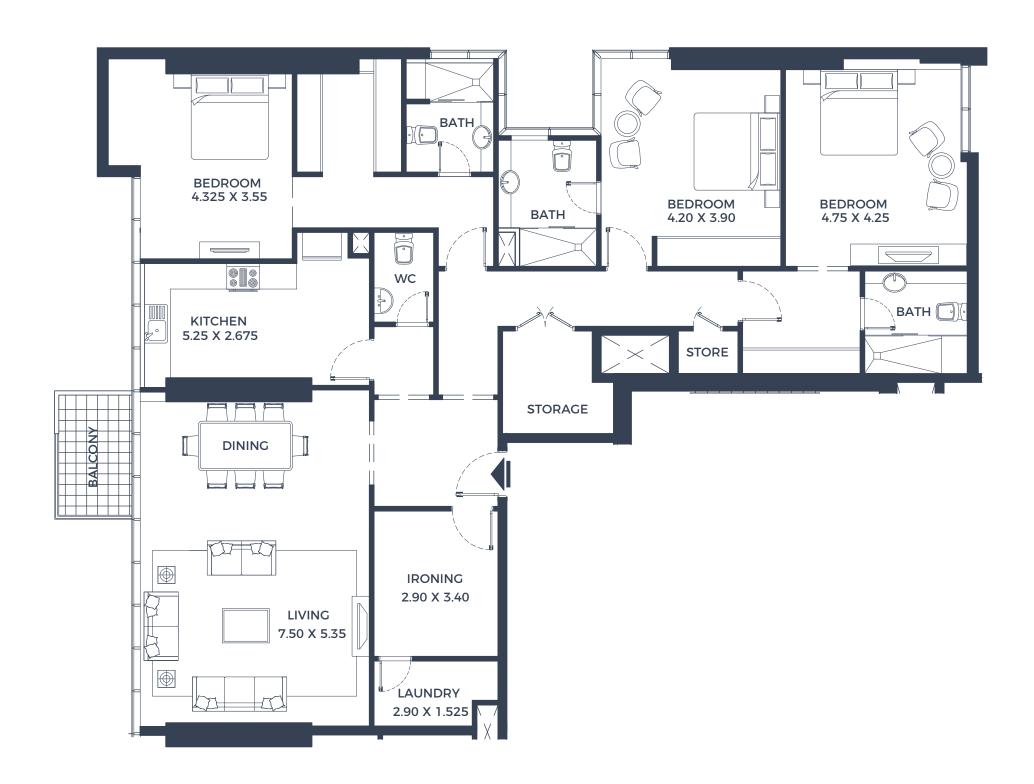

UNIT M230-3B LEVEL 17-32

3 Bedroom Apartment

2413.678 SQUARE FEET

17TH - 32ND FLOOR

#### DISCLAIMER

- 1. ALL DIMENSIONS ARE IN IMPERIAL AND METRIC, AND MEASURED TO STRUCTURAL ELEMENTS AND EXCLUDE WALL FINISHES AND CONSTRUCTION TOLERANCES.
- 2. All materials, dimensions, and drawings are approximate only.
- 3. Information is subject to change without notice, at MAGPD absolute discretion.
- 4. ACTUAL AREA MAY VARY FROM THE STATED AREA.
- 5. Drawings not to scale.
- 6. All images used are for illustrative purposes only and do not represent the actual size, features, specifications, fittings, and furnishings.