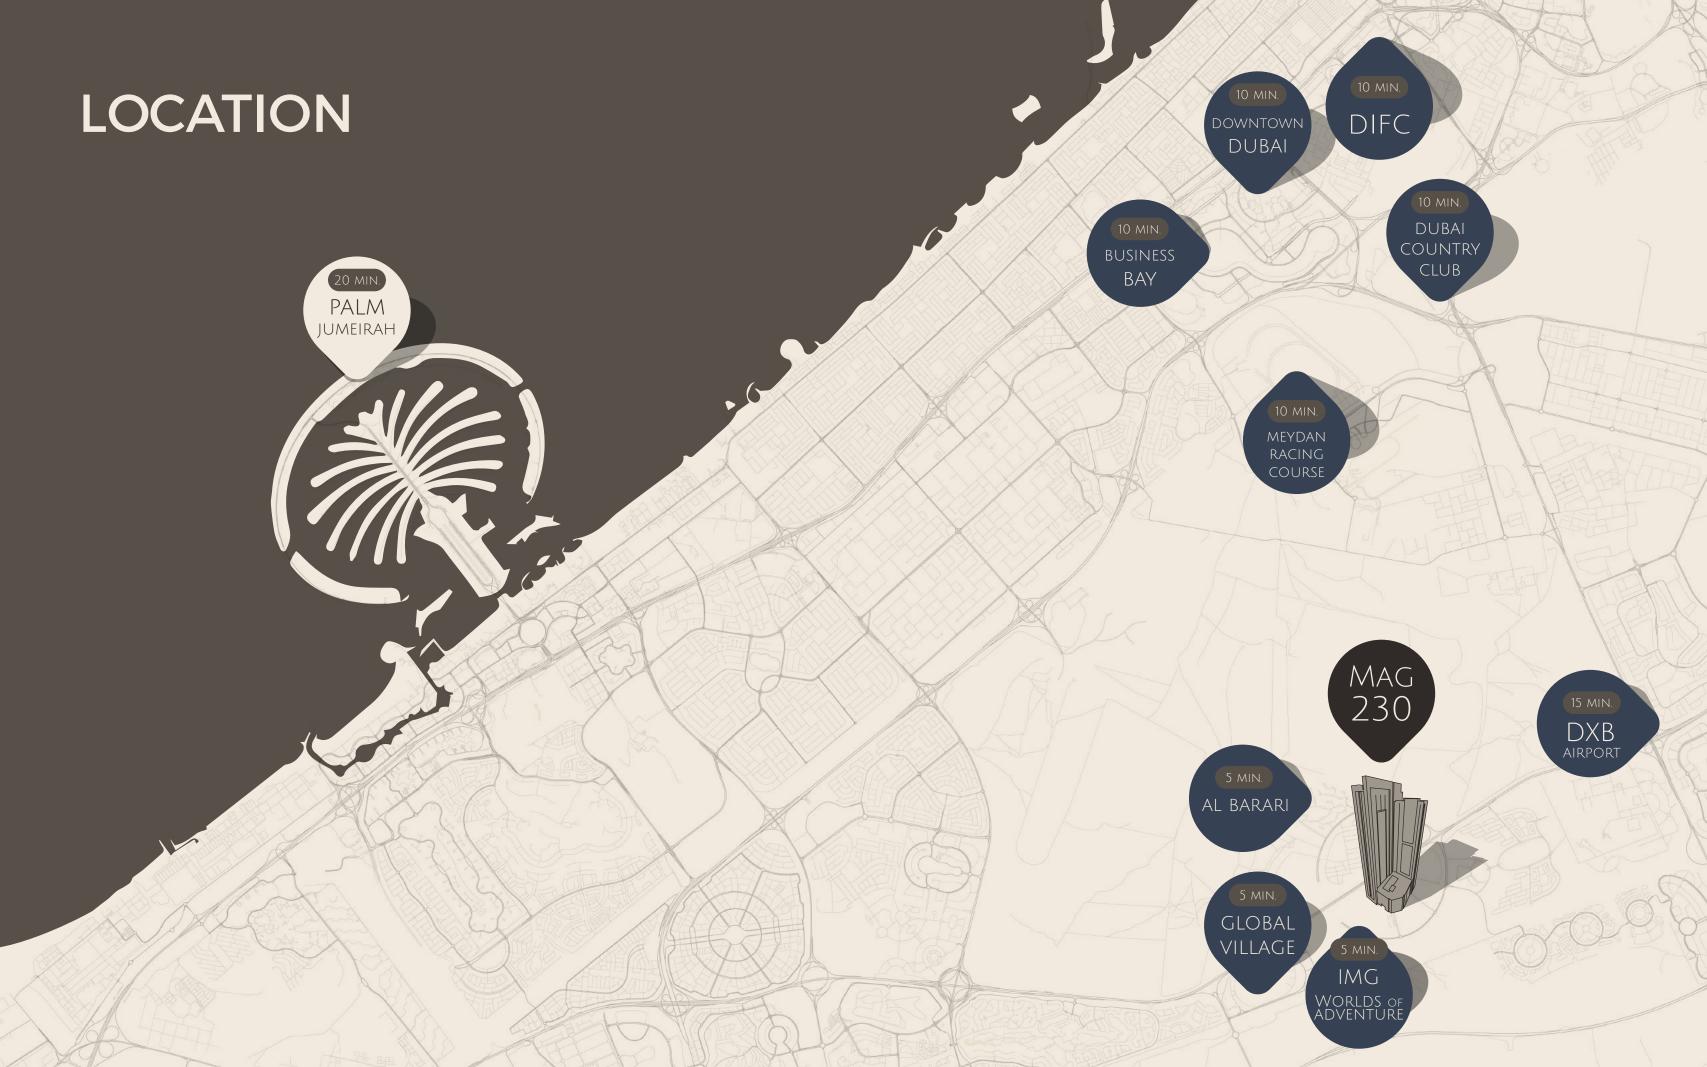

#### The City's New Centre of Attention

MAG 230 is a prestigious residential land mark to be developed in the heart of Dubai Land along Sheikh Mohammed Bin Zayed Road. The development is located opposite the Al Barari Villas and is 15 minutes' drive from Dubai International Airport and 10 minutes from the iconic Down Town Dubai.

## **KEY FEATURES**

Opposite Al Barari Villas

Adjacent to IMG Worlds of Adventure

5 minutes from Global Village

10 minutes from Downtown Dubai
Close proximity to DIFC

## **KEY FEATURES**

15 minutes from Dubai International Airport

Quality amenities and finishing throughout

High speed elevators providing quick access to every floor

State of the art Health Club with fitness equipment, sauna and steam bath, kids playground