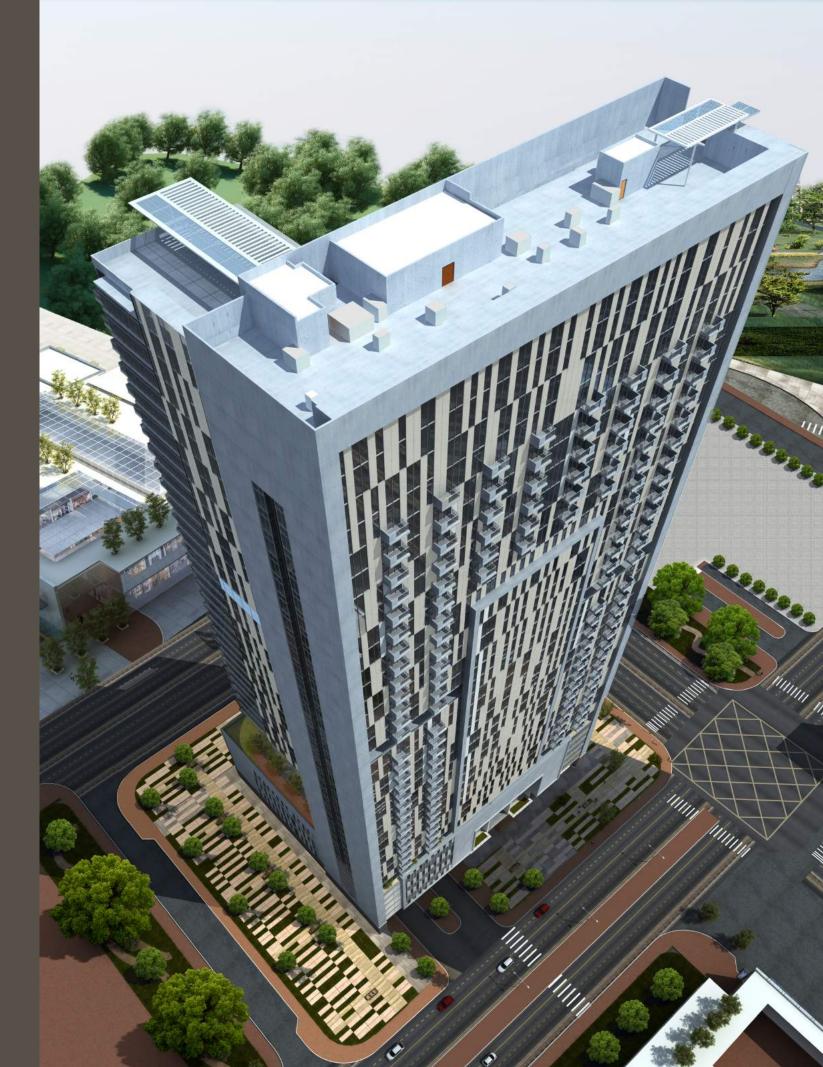

#### The City's New Centre of Attention

MAG 230 is a prestigious residential land mark to be developed in the heart of Dubai Land along Sheikh Mohammed Bin Zayed Road. The development is located opposite the Al Barari Villas and is 15 minutes' drive from Dubai International Airport and 10 minutes from the iconic Down Town Dubai.

### **MASTERPLAN**

31 Typical Residential Floors

1, 2 & 3 Bedroom apartments

Running track

Health Club

MAG 230 boasts of well-appointed living spaces with modern and upscale interiors and high end finishes and offers luxurious and high living standards.

A distinguishing feature of the development is the unique jogging track which is 3m wide and 219m long provided on the roof of the Podium.

MAG 230 will serve as a **heaven of luxury and high class living** in Dubai.