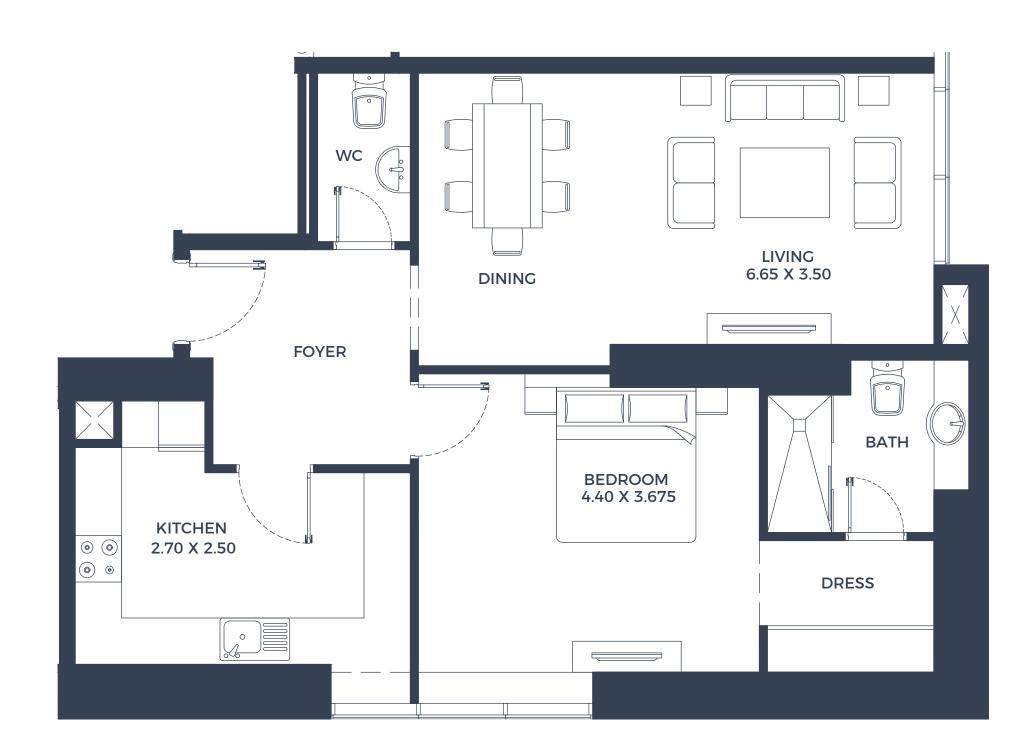

UNIT M230-1B LEVEL 01-32

1 Bedroom Apartment

963.27 Square feet

1ST - 32ND FLOOR

#### DISCLAIMER

- 1. ALL DIMENSIONS ARE IN IMPERIAL AND METRIC, AND MEASURED TO STRUCTURAL ELEMENTS AND EXCLUDE WALL FINISHES AND CONSTRUCTION TOLERANCES.
- 2. All materials, dimensions, and drawings are approximate only.
- 3. Information is subject to change without notice, at MAGPD absolute discretion.
- 4. ACTUAL AREA MAY VARY FROM THE STATED AREA.
- 5. Drawings not to scal
- 6. All images used are for illustrative purposes only and do not represent the actual size, features, specifications, fittings, and furnishings.