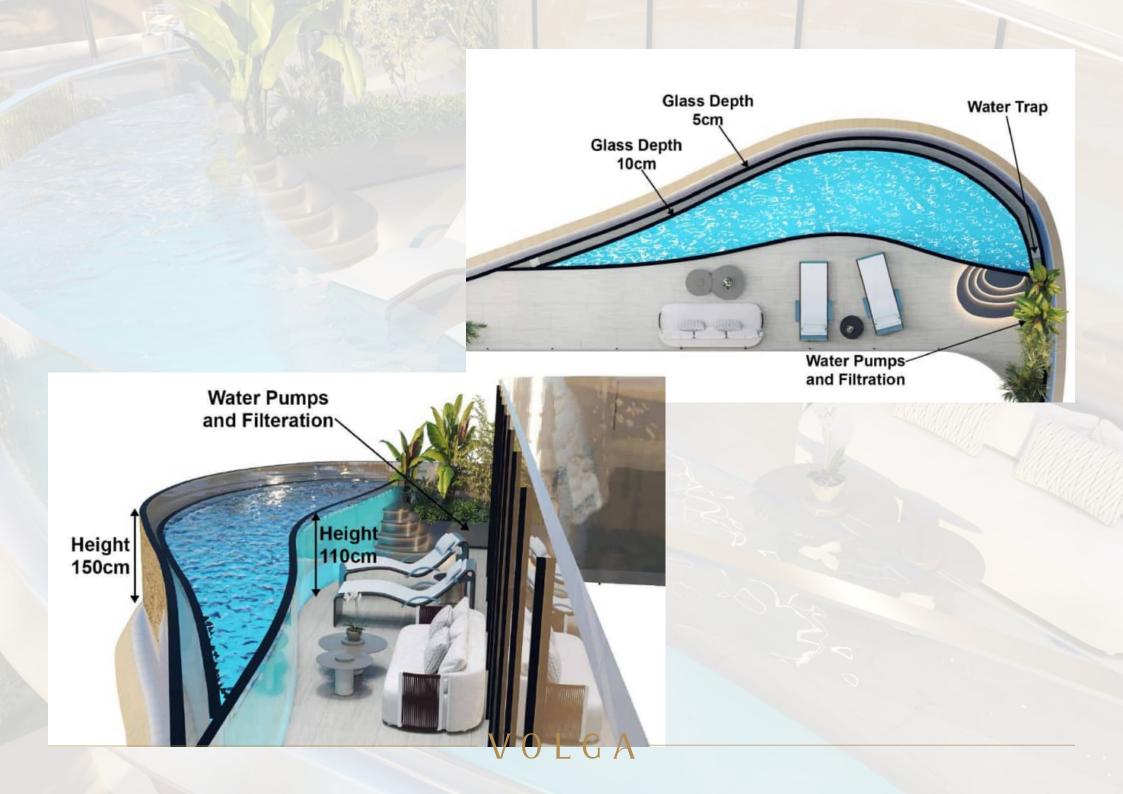

Your journey to the extraordinary begins at Volga Tower, where the allure of our shimmering swimming pools mirrors the serenity of meandering rivers, creating a realm of pure indulgence.

### Beach Pool

## Kids Playing Area



#### BBQ Area

V O

LGA

#### Running & Walking Track

REALES

## Fully Equipped Gym

10

16

-



## luxurious Interior

Discover elegance and modernity at Volga Tower, a captivating masterpiece in the UAE. With exceptional amenities, enduring quality, and inspired design, each apartment features top-tier materials and a private pool reflecting its surroundings.









THE REAL OF THE PARTY OF THE PA 1 100 E III REAL PROPERTY. 

-1

VOLGA







#### Fully furnished apartments with Balcony pools

One Bedroom Three Bedroom Two Bedroom Four Bedroom





























2nd FLOOR PLAN

One Bedroom Two Bedrooms Four Bedrooms

**Alkhail Road** 

A REAL OF THE REAL PROPERTY AND A DATE OF THE A REAL OF THE REAL PROPERTY AND THE REAL P

TIGER

.

#### FLOOR PLAN

3, 5, 7, 9, 11, 13, 15, 17, 19, 21, 23, 25, 27, 29, 31, 33, 35, 37.

One Bedroom

TIGER

**Alkhail Road** 

Two Bedrooms

Three Bedrooms

Four Bedrooms

#### FLOOR PLAN

 4, 6, 8, 10, 12, 14, 16, 18,

 20, 22, 24, 26, 28, 30, 32,

 34, 36, 38.

One Bedroom

Two Bedrooms

Three Bedrooms

Four Bedrooms

**Alkhail Road** 

TIGER



39th FLOOR PLAN

One Bedroom Two Bedrooms

22 - C. M. C

**Alkhail Road** 

TIGER



40th FLOOR PLAN

One Bedroom Two Bedrooms

**Alkhail Road** 

TIGER

0